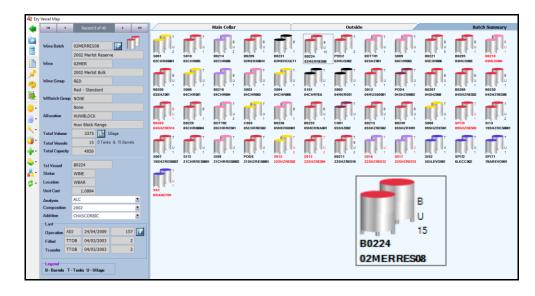

### New Interactive Vessel Map

All cellar ops and reporting can be done within the vessel map. Vessels with pending cellar operations will flash.