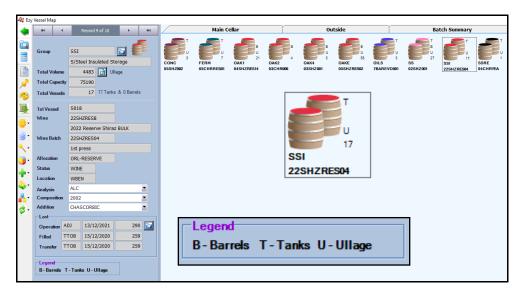

### New Interactive Vessel Map

All cellar ops and reporting can be done within the vessel map. Vessels with pending cellar operations will flash.