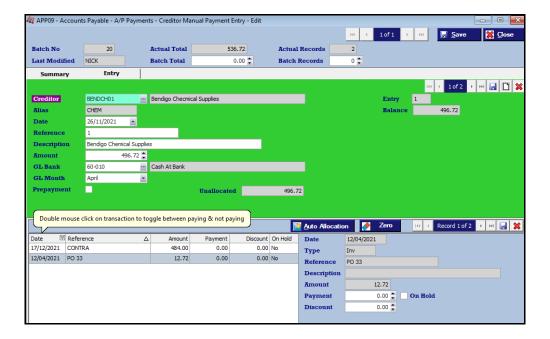

#### **Creditor Auto Payment**

Double clicking on a transaction will toggle between transaction being paid or not being paid.

[Auto Allocation]

This button can be utilised to auto pay multiple transactions.

| Bene | ofit |
|------|------|
| Dene | յս   |

• Save time.

A/P Payments Creditor Manual Payment Entry