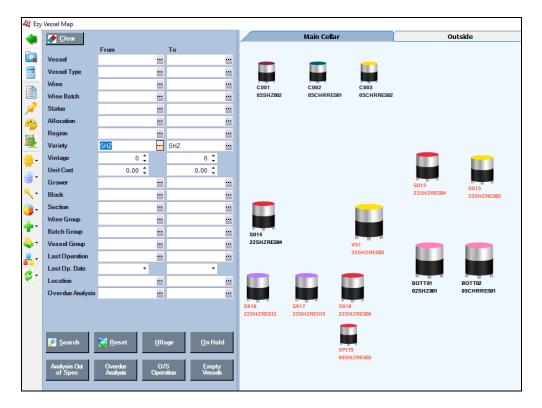

### New Interactive Vessel Map

All cellar ops and reporting can be done within the vessel map. Vessels with pending cellar operations will flash.