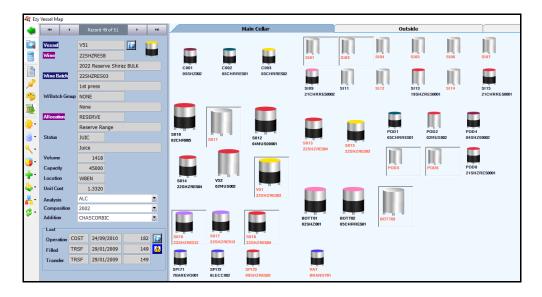

### New Interactive Vessel Map

All cellar ops and reporting can be done within the vessel map. Vessels with pending cellar operations will flash.