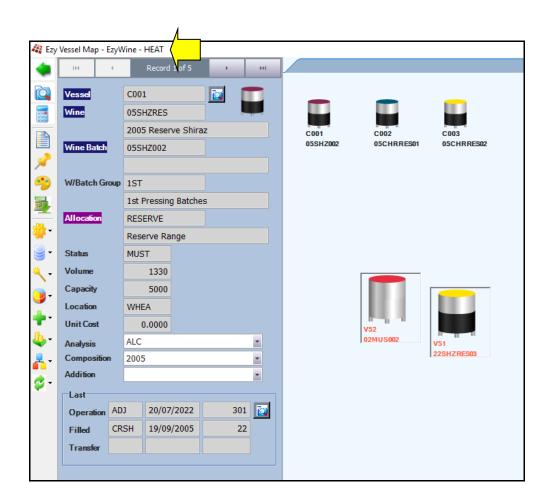

### New Interactive Vessel Map

All cellar ops and reporting can be done within the vessel map. Vessels with pending cellar operations will flash.