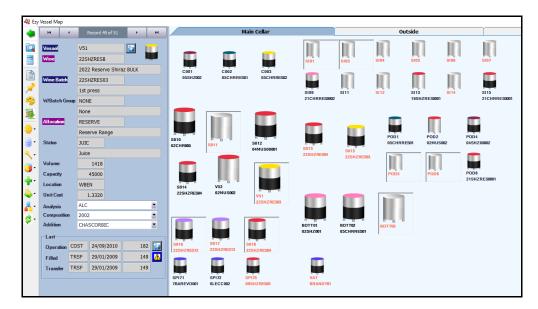

### New Interactive Vessel Map

All cellar ops and reporting can be done within the vessel map. Vessels with pending cellar operations will flash.