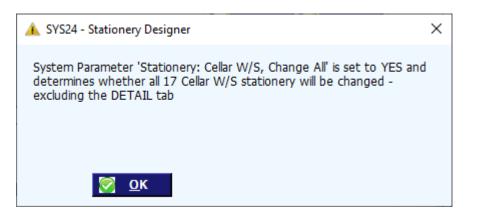

### **Cellar W/S Docket Changes**

Stationery: Cellar W/S, Change All

This new parameter determines whether the System Administration, Stationery Designer option, will apply the information recorded against every tab (excluding *Detail*) against the other 16 cellar work sheets.

#### Stationery: Cellar W/S, Change All

No

This parameter determines whether the Stationery Designer will apply changes, EXCLUDING the DETAIL tab, to the other 17 types of cellar work sheet dockets.