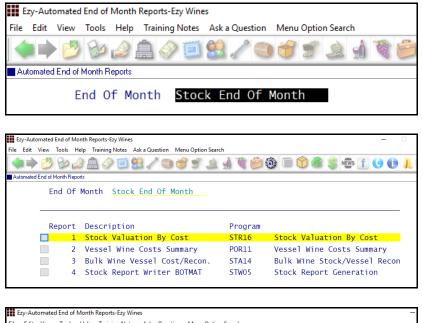

#### **Automated Stock End of Month Reports**

New menu option allowing you to specify reports to be generated, saved and emailed (if required) on running the End of Month option.

| ile Edit View Tools Help       | Training Notes Ask a Question Menu Option Search         |
|--------------------------------|----------------------------------------------------------|
| 🔷 🏓 💆 🦢 🔔                      | L 🖉 🗐 😫 🖍 🕲 🎯 🛫 🛓 🔬 🕷 🎒 🍪 🗐 🟠 🏶 🐒 🚺 🕻                    |
| Automated End of Month Reports |                                                          |
| End Of Mor                     | nth Stock End Of Month                                   |
|                                |                                                          |
| Report                         | 1                                                        |
| Descripti                      | ion Stock Valuation By Cost                              |
| Program                        | STR16 Stock Valuation By Cost                            |
| R/W Repor                      | rt 📃                                                     |
| File Type                      | PDF                                                      |
| File Name                      | Stock EOM Valuation                                      |
| File Path                      | e:\doc\                                                  |
|                                | Prefix of YYYY-YYYY_MMMMMMMMM will be added to file name |
| Email                          | Yes                                                      |
|                                |                                                          |
| User Id                        | Email                                                    |
| HARRY                          | harry@ezysys.com.au                                      |
| NICK                           | nick@ezysys.com.au                                       |
| ROLAND                         | roland@ezysys.com.au                                     |
|                                |                                                          |

#### Benefit

- Ensure that required end of month reports are saved
- The same report can be set up multiple times with different selection criteria and recipients
- Ensure that reports are automatically emailed to management and owners.

System Administration Automated End of Month Reports Stock Administration Stock End of Month