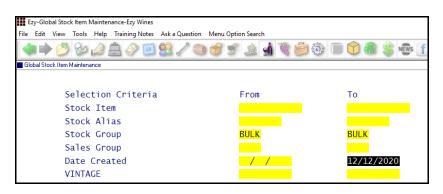

#### **Global Stock Item Creation Date Selection**

'Creation Date' has been added to the selection criteria.

#### Benefit

- Apply changes based on when stock item was created
- Easily flag all bulk wine that is more than 5 years old with NO STOH as inactive!

Stock Administration Global Stock Item Maintenance