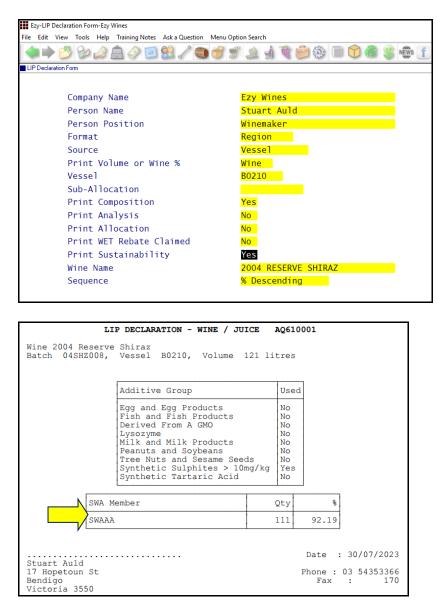

### **Sustainability Declaration**

'Print Sustainability' prompt has been added to the LIP Declaration option for format 6 and 9.