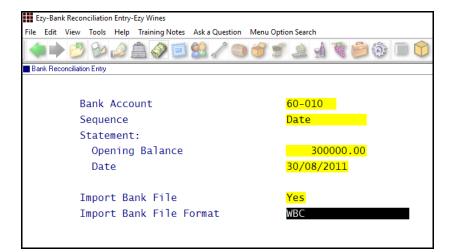

#### **Bank Reconciliation Import New WBC Format**

WBC has a new statement import file format.

- Account Description
- Account Number
- Currency
- Date
- Transaction Description
- Debit
- Credit
- Balance.

Only on flagging the 'Import Bank File' as Yes, can you select the required bank!