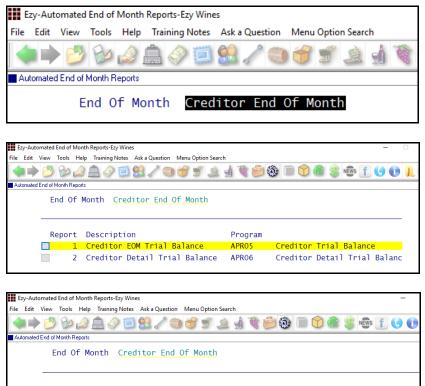

### **Automated EOM Reports**

End of Month Update options can now auto generate and email standard and customised reports to multiple receipients including directors and owners.

#### **Automated Creditor End of Month Reports**

New menu option allowing you to specify reports to be generated, saved and emailed (if required) on running the End of Month option.

| Report    | 1                                                        |
|-----------|----------------------------------------------------------|
| Descripti | on Creditor EOM Trial Balance                            |
| Program   | APR05 Creditor Trial Balance                             |
| File Type | PDF                                                      |
| File Name | Creditor EOM Trial Balance                               |
| File Path | \report_archive\Ezy_Wines                                |
|           | Prefix of YYYY-YYYY_MMMMMMMMM will be added to file name |
| Email     | Yes                                                      |
|           |                                                          |
| User Id   | Email                                                    |
| HARRY     | harry@ezysys.com.au                                      |
| ROLAND    | roland@ezysys.com.au                                     |
|           |                                                          |