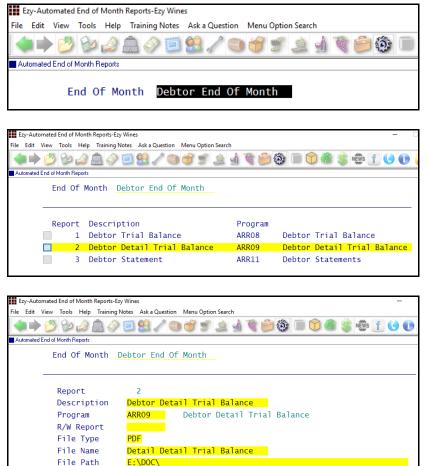

#### **Automated Debtor End of Month Reports**

New menu option allowing you to specify reports to be generated, saved and emailed (if required) on running the End of Month option.

 Prefix of YYYY-YYYY\_MMMMMMMMM will be added to file name