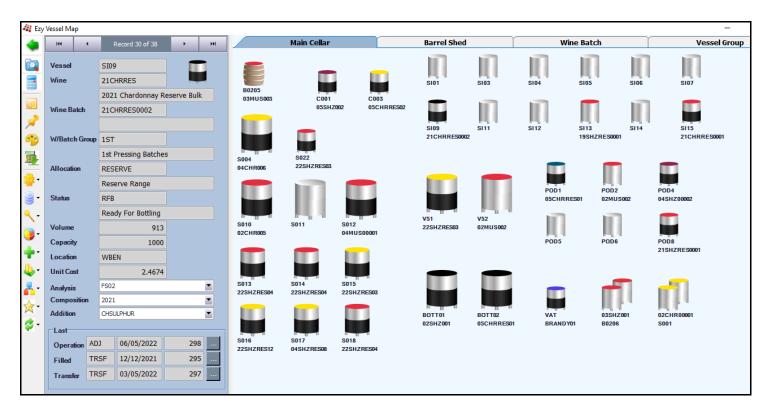

### **Pro** Cellar Snapshots (Cont'd)

**Vessel Map** - All operations and reporting can be performed from within the interactive vessel map. Quicker and easier to process cellar operations as everything you need is available at your fingertips.