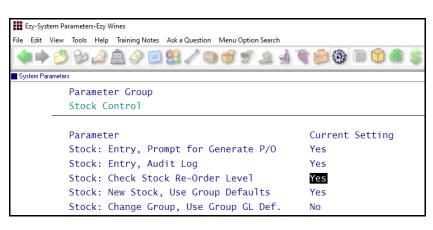

#### **System Parameter Menu Options**

On selecting a system parameter and pressing the [F10] key the help screen now lists the menu options impacted.

| 🛛 Help                  | - Stock: Check Stock Re-Order Level                                                                                                       |
|-------------------------|-------------------------------------------------------------------------------------------------------------------------------------------|
|                         | to Yes, all entry programs provide a warning<br>when stock levels fall below reorder level set on<br>n.                                   |
| used to<br>enter the    | CK REFERENCE, STOCK GROUPS option can also be<br>User Id of persons who should be notified when<br>Is fall below re-order level.          |
| Last Chai               | nged By NICK On 03/04/2006                                                                                                                |
| Seq. 1060               |                                                                                                                                           |
| environm                | anging this system parameter in the LIVE<br>ent, it is recommended that you first run<br>m Administration, Copy Live Data to Test Option. |
|                         | ne parameter in the TEST environment, modify<br>data, process transactions and check history<br>spacted.                                  |
| PBM02<br>PBO01<br>PRO08 | Bottling Specifications<br>Bottling Spec. Materials<br>Bottling Run Schedule Entry<br>Daily Crush Entry<br>Cellar Work Sheet Entry        |
| PRO15                   | Bulk Receival Entry                                                                                                                       |
|                         | Bulk Despatch Entry                                                                                                                       |
|                         | Crush Docket Entry                                                                                                                        |
|                         | Cellar Door Sales Entry                                                                                                                   |
|                         | Sales Order Entry                                                                                                                         |
|                         | Mail Order Sales Entry                                                                                                                    |
|                         | Stock Groups Maintenance                                                                                                                  |
|                         | Stock Items Groups                                                                                                                        |
|                         | vineyard Operations Entry                                                                                                                 |
|                         | Grower Spray Diary Maintenance                                                                                                            |

#### Benefit

• List menu options impacted by a system parameter so that impact (such as stock movement and GL postings) can be checked in TEST environment before changing the LIVE company.

System Administration System Parameters System Parameters Listing